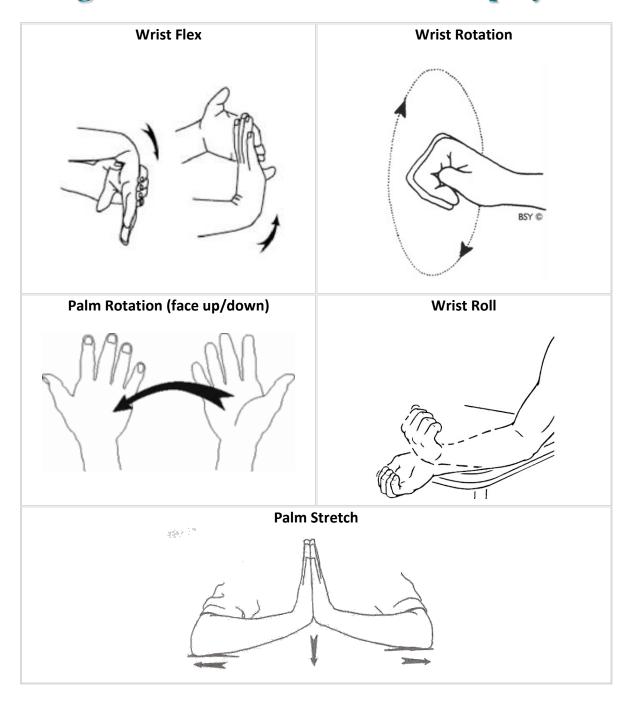

## RISK CONTROL CONSULTING

## Stretching Exercises – Table Game Employees





## RISK CONTROL CONSULTING

| tretching exercises are not meant to treat any medical condition. Consult with your medical practitioner for profession dvice. | al |
|--------------------------------------------------------------------------------------------------------------------------------|----|
|                                                                                                                                |    |

This Tribal First Risk Control Consulting fact sheet is not intended to be exhaustive. The discussion and best practices suggested herein should not be regarded as legal advice. Readers should pursue legal counsel or contact their insurance providers to gain more exhaustive advice. For more information on this topic, please contact Tribal First Risk Control